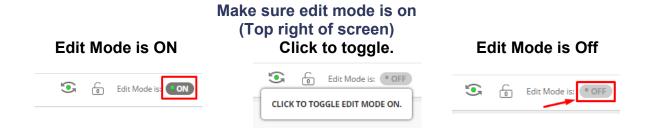

# Add a Course Banner Blackboard Ultra



# Add a Course Banner

You can add a course banner at the top of your entry page. If you do not have a banner already email a banner request to <u>online@ufv.ca</u> and save the image on your computer.

If you have used a banner for this course before, go to the old course shell Click Content Collection, Click on the Course CRN, find the banner image and download to your computer.



### 1. Go to Customization then Teaching Style



## 2. Scroll down to Select Banner and click Browse Local Files

| SELECT BANNER                                                  |             |                                                                              |
|----------------------------------------------------------------|-------------|------------------------------------------------------------------------------|
| The banner appears at the to<br>resolutions. If your banner ex |             | page. We recommend using a banner approximately 480 l<br>it will be cropped. |
| Current Banner Image                                           |             |                                                                              |
| New Banner Image