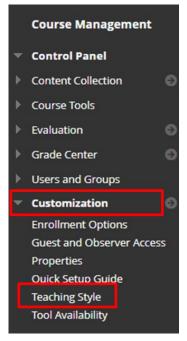

# Add a Course Banner Blackboard Ultra



# Add a Course Banner

You can add a course banner at the top of your entry page. If you do not have a banner already email a banner request to <u>online@ufv.ca</u> and save the image on your computer.

If you have used a banner for this course before, go to the old course shell Click Content Collection, Click on the Course CRN, find the banner image and download to your computer.



### 1. Go to Customization then Teaching Style



## 2. Scroll down to Select Banner and click Browse Local Files

| SELECT BANNER                                                  |             |                                                                              |
|----------------------------------------------------------------|-------------|------------------------------------------------------------------------------|
| The banner appears at the to<br>resolutions. If your banner ex |             | page. We recommend using a banner approximately 480 l<br>it will be cropped. |
| Current Banner Image                                           |             |                                                                              |
| New Banner Image                                               | Attach File | Browse Local