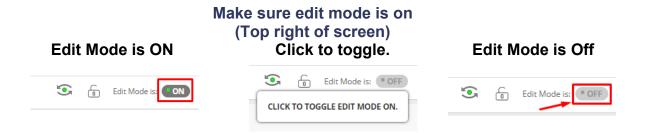

## **Setting Course Availability**

If you need your course availability to be different than the current term. (Shorter or longer) you can change the course availability.

1. Go to Course Management  $\rightarrow$  Customization  $\rightarrow$  Properties.