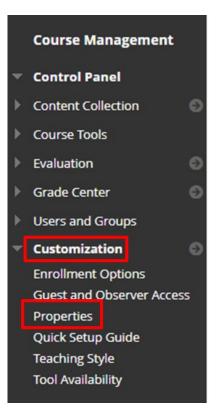

## **Setting Course Availability**

If you need your course availability to be different than the current term. (Shorter or longer) you can change the course availability.

1. Go to Course Management  $\rightarrow$  Customization  $\rightarrow$  Properties.

- 2. Check Make Course Available  $\rightarrow$  Yes
- 3. Set Dates for course duration.

| Weekly Course Materials 💿                                                                                                                                             | SET AVAILABILITY                                                                                                                                                                                                                                                                                                                                                                                                                                                                                                                                                                                                                                                                                                                                                                                                                                                                                                                                                                                                                                                                                                                                                                                                                                                                                                                                                                                                                                                                                                                                                                                                                                                                                                                                                                                                                                                                                                                                                                                                                                                                                           |        |
|-----------------------------------------------------------------------------------------------------------------------------------------------------------------------|------------------------------------------------------------------------------------------------------------------------------------------------------------------------------------------------------------------------------------------------------------------------------------------------------------------------------------------------------------------------------------------------------------------------------------------------------------------------------------------------------------------------------------------------------------------------------------------------------------------------------------------------------------------------------------------------------------------------------------------------------------------------------------------------------------------------------------------------------------------------------------------------------------------------------------------------------------------------------------------------------------------------------------------------------------------------------------------------------------------------------------------------------------------------------------------------------------------------------------------------------------------------------------------------------------------------------------------------------------------------------------------------------------------------------------------------------------------------------------------------------------------------------------------------------------------------------------------------------------------------------------------------------------------------------------------------------------------------------------------------------------------------------------------------------------------------------------------------------------------------------------------------------------------------------------------------------------------------------------------------------------------------------------------------------------------------------------------------------------|--------|
| Course Management Course Management Control Panel Course Tools Evaluation Grade Center                                                                                | Make this course available to users?<br>Make Course Available          Image: Second Se |        |
| Users and Groups  Cutomization Enrollment Options Guest and Observer Access Properties Quick Setup Guide Teaching Style Tool Availability Packages and Utilities Help | SET COURSE DURATION  Duration  Continuous  Select Dates  All dates and times are shown in UTC-08:00.  Start Date 01/04/2023  Table 04/28/2023  Table 04/28/2023  Table 04/28/2023  Table 04/28/2023  Table 04/28/2023  Table 04/28/2023  Days from the Date of Enrollment  D D D D D D D D D D D D D D D D D D D                                                                                                                                                                                                                                                                                                                                                                                                                                                                                                                                                                                                                                 |        |
| X Quick Unenroll                                                                                                                                                      | CATEGORIZE COURSE Click Submit to proceed. Cancel                                                                                                                                                                                                                                                                                                                                                                                                                                                                                                                                                                                                                                                                                                                                                                                                                                                                                                                                                                                                                                                                                                                                                                                                                                                                                                                                                                                                                                                                                                                                                                                                                                                                                                                                                                                                                                                                                                                                                                                                                                                          | Submit |